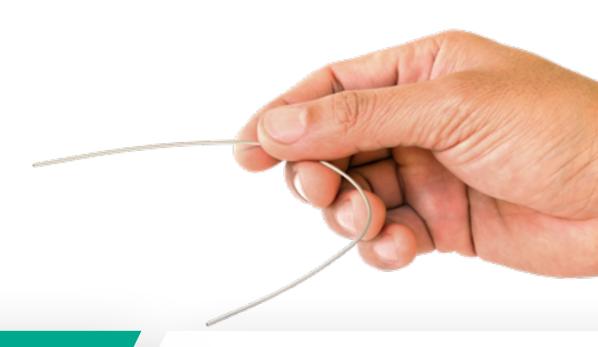

Based on aerospace applications, the ivory-colored aesthetic-coated Albaflex was subject to intense testing to guarantee its superior behaviour during usage. Albaflex's surface finish limits friction and retention of dental plaque.

# Aesthetic Archwire Albaflex

For a more discreet orthodontic treatment

## **Albaflex Ivory-colored NiTi Archwires**

Albaflex's ivory coating provides an extremely discreet NiTi archwire solution while maintaining its mechanical properties.

|             | References   |              |
|-------------|--------------|--------------|
| Section     | Maxillary    | Mandibular   |
| .017"       | 77-C0UC-0017 | 77-C0LC-0017 |
| .020"       | 77-C0UC-0020 | 77-C0LC-0020 |
| .017"x.017" | 77-C0UC-1717 | 77-C0LC-1717 |
| .020"x.020" | 77-C0UC-2020 | 77-C0LC-2020 |