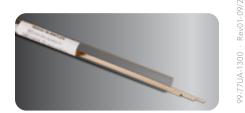

Based on aerospace applications, the ivory-colored aesthetic-coated Albaflex was subject to intense testing to guarantee its superior behaviour during usage. Albaflex's surface finish limits friction and retention of dental plaque.

# Aesthetic Archwire Albaflex

For a more discreet orthodontic treatment

## **Albaflex Ivory-colored NiTi Archwires**

Albaflex's ivory coating provides an extremely discreet NiTi archwire solution while maintaining its mechanical properties.

|             | References   |              |
|-------------|--------------|--------------|
| Section     | Maxillary    | Mandibular   |
| .017"       | 77-C0UC-0017 | 77-C0LC-0017 |
| .020"       | 77-C0UC-0020 | 77-C0LC-0020 |
| .017"x.017" | 77-C0UC-1717 | 77-C0LC-1717 |
| .020"x.020" | 77-C0UC-2020 | 77-C0LC-2020 |