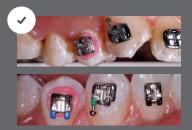

## **GoTo Color Change**

Color Changing Light Cure Bracket Adhesive

**DIRECT BONDING** 

Pink Before Curing; Tooth Colored After Curing

One Piece Flash Removal

Fluoresces Under UV

Clean & Secure Bonds