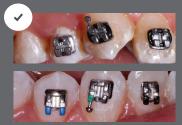

## **GoTo Color Change**

Color Changing Light Cure Bracket Adhesive

**DIRECT BONDING** 

Pink Before Curing; Tooth Colored After Curing

One Piece Flash Removal

Fluoresces Under UV

Clean & Secure Bonds