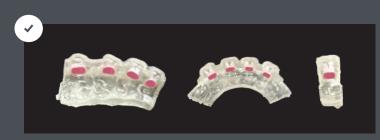

## **DIGITAL INDIRECT BONDING (DIB)**

Recommended by Leading DIB Laboratories

Highly Visible Adhesive Loaded & Ready for Delivery

Post Cure, Adhesive Tooth Colored