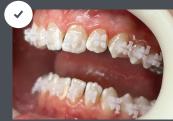

## **GoTo Color Change**

Color Changing Light Cure Bracket Adhesive

**DIRECT BONDING** 

Pink Before Curing; Tooth Colored After Curing

One Piece Flash Removal

Fluoresces Under UV

Clean & Secure Bonds