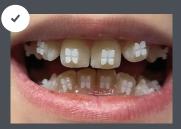

## **GoTo Color Change**

Color Changing Light Cure Bracket Adhesive

**DIRECT BONDING** 

Pink Before Curing; Tooth Colored After Curing

One Piece Flash Removal

Fluoresces Under UV

Clean & Secure Bonds