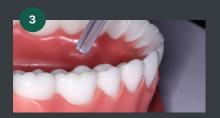

Dispense Ultra S.E.P. into chairside well, no mixing required

With a micro-brush, aggressively scrub Ultra S.E.P. onto tooth for 5 seconds

Dispense Ultra S.E.P. into Reliance dual ring wells. No mixing required