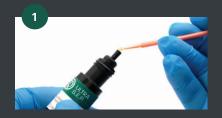

Dispense Ultra S.E.P. into chairside well, no mixing required

With a micro-brush, aggressively scrub Ultra S.E.P. onto tooth for 5 seconds

Dispense Ultra S.E.P. into Reliance dual ring wells. No mixing required