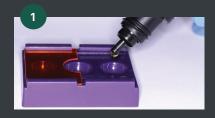

Dispense Ultra S.E.P. into chairside well, no mixing required

With a micro-brush, aggressively scrub Ultra S.E.P. onto tooth for 5 seconds

Dispense Ultra S.E.P. into Reliance dual ring wells. No mixing required