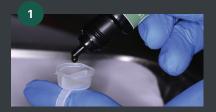

Dispense Ultra S.E.P. into chairside well, no mixing required

With a micro-brush, aggressively scrub Ultra S.E.P. onto tooth for 5 seconds

Dispense Ultra S.E.P. into Reliance dual ring wells. No mixing required