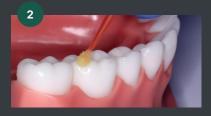

Dispense Ultra S.E.P. into chairside well, no mixing required

With a micro-brush, aggressively scrub Ultra S.E.P. onto tooth for 5 seconds

Dispense Ultra S.E.P. into Reliance dual ring wells. No mixing required

Air dry for 2-3 seconds before placing attachment/appliance

Drastically reduce material cost on REBONDS by saturating a microbrush with a single-tooth vertical dispense

**OR** 

ASSURE PLUS

Increase any S.E.P. strength with Assure Plus\*